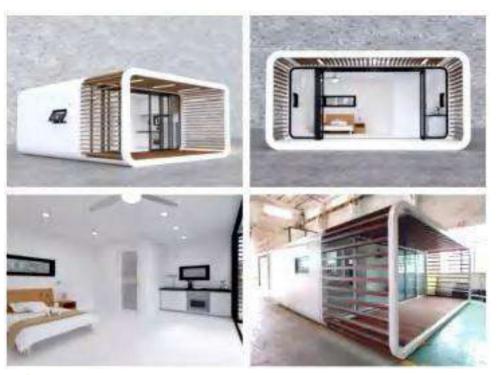

MAPB 01

Glass steel applecabin



Size: 8500\*2250\*2450mm



Constuction area: 19 m² The number of people: 2-4

**Size:** 5800\*2250\*2450mm

Constuction area: 13 m² The number of people: 1-2



## MA-PB01

Size: 11500\*2250\*2450mm

Constuction area: 25.8 m² The number of people: 4-6





# MA PB 02

Glass steel applecabin



Constuction area: 19 m<sup>2</sup> The number of people: 2-4

Size: 5800\*3000\*3200mm

## **OPTIONAL**

SIZE

Size: 11500\*3000\*3200mm Constuction area: 26.5m<sup>2</sup> The number of people: 4-6





# MA

Glass steel apple cabin





## **OPTIONAL** SIZE

Size: 10000\*3500\*3200mm Constuction area: 35 m<sup>2</sup> The number of people: 4-8

## MA-PB05

Glass steel apple cabin

Size: 11500\*3000\*3000mm

Constuction area: 34.5 m

The number of people: 4-6





MA PB 06

Glass steel applecabin

Cabin Size: 5800\*4500\*2450mm Fence Size: 5800\*2250\*2450mm Building area: 26 m² The number of people: 4-6

## **OPTIONAL**



◆ Size: 12000\*4000\*3000mm Constuction area: 48㎡ The number of people: 6-8



## MA

0

Glass steel applecabin



## **OPTIONAL** SIZE





## **OPTIONAL** SIZE





## **OPTIONAL** SIZE

#### Ground floor

size: 5800\*2250\*2450mm Building area: 13m² Occupancy: 2-4 people

#### Second floor

size: 5800\*2250\*2450mm Building area: 13m² Occupancy: 2-4 people









Ground floor

size: 11500\*2250\*2450mm

Building area: 134.5m<sup>2</sup>

Occupancy----- 8-16people

The four hulls are spliced into two layers

## **OPTIONAL** SIZE



## **OPTIONAL** SIZE

#### Second floor size:5800\*2500\*2450mm Building area: 13m<sup>2</sup