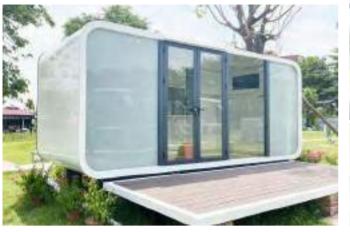

# MAPB 01

Glass steel applecabin

Size: 8500\*2250\*2450mm

Constuction area: 19 m² The number of people: 2-4

**Size:** 5800\*2250\*2450mm

Constuction area: 13 m² The number of people: 1-2

## MA-PB01

Size: 11500\*2250\*2450mm

Constuction area: 25.8 m² The number of people: 4-6