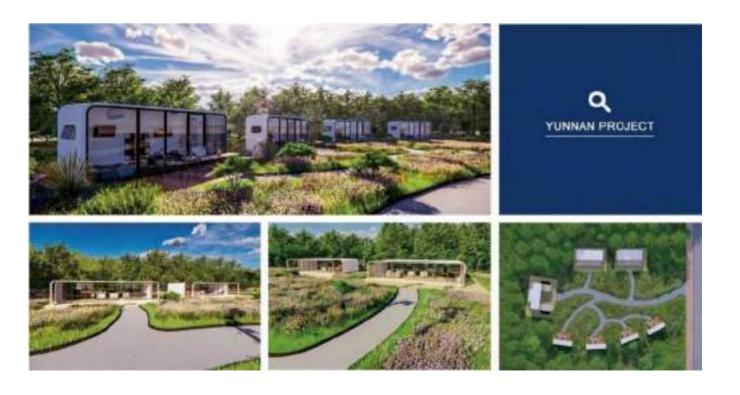

nd floor

size: 5800\*2250\*2450mm Building area: 13m² Occupancy: 2-4 people









Ground floor

size: 11500\*2250\*2450mm

Building area: 134.5m<sup>2</sup>

Occupancy----- 8-16people

The four hulls are spliced into two layers

## **OPTIONAL** SIZE



## **OPTIONAL** SIZE

#### Second floor size:5800\*2500\*2450mm Building area: 13m<sup>2</sup> Occupancy: 2-4 people









Ground floor size: 5800\*2500\*2450mm Building area: 13m<sup>2</sup> Occupancy: 2-4 people



Size: 5800\*2250\*2450mm Constuction area: 13 m² The number of people: 1-2



## MA-TBO



Size: 2250\*2250\*2250mm Constuction area: 5 m The number of people: 1-2

MA-MB01

Size: 3500\*2250\*2450mm ◆ Constuction area: 7.9m³ The number of people: 2-4

MA-MB02



## **PROJECT CASE**

















## **PROJECT CASE**





### **MODE OF TRANSPORT**

#### **FOREIGN MODE OF TRANSPORT**

After the external packaging of the product is finished, it is transported in the container. Products from the factory to the site of the camp during the journey, will adopt strict safety protection measures to ensure safety and stability in transportation.



## **PRODUCT**

### APPLICATION SCENARIOS

















#### **PLANT AND PRODUCTION**





National color production base

National color production base



The total area of Guangdong factory is about 30,000 square meters, more than 200 production personnel, the monthlydelivery can reach 100 units. The core production team are all founders. Adhering to the production and management philosophy of providing customers with the best,highest quality, most ideal and most