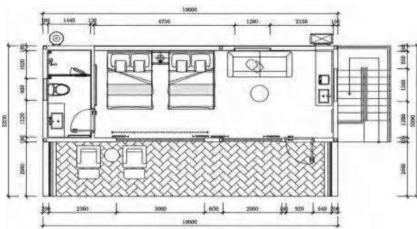

1bedroom+1balcony

2bedroom+1balcony

Size: 8500\*3200\*3200mm Constuction area: 27.2 m² The number of people: 3-4

Room type: 2bedroom/1bedroom+1balcony

 Available in three different sizes. Can be selected according to their own needs.