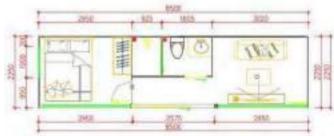

# MAPB 01

Glass steel applecabin

Size: 8500\*2250\*2450mm

Constuction area: 19 m² The number of people: 2-4

**Size:** 5800\*2250\*2450mm

Constuction area: 13 m² The number of people: 1-2

#### Ground floor

size: 5800\*2250\*2450mm Building area: 13m² Occupancy: 2-4 people