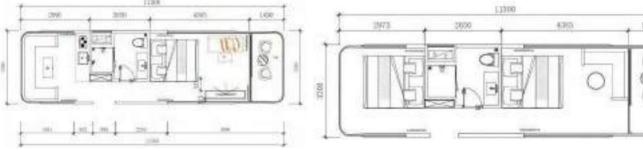

1bedroom+1balcony

2bedroom+1balcony

Size: 8500\*3200\*3200mm Constuction area: 27.2 m² The number of people: 3-4

Room type: 2bedroom/1bedroom+1balcony

 Available in three different sizes. Can be selected according to their own needs.