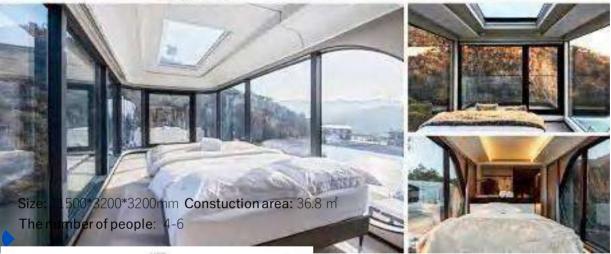

## MA-PB01

Size: 11500\*2250\*2450mm

Constuction area: 25.8 m² The number of people: 4-6