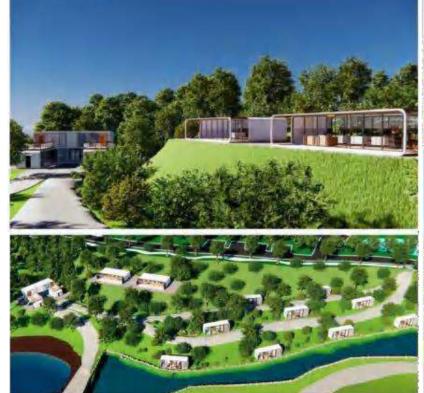

ccupancy: 2-4 people

#### Second floor

size: 5800\*2250\*2450mm Building area: 13m² Occupancy: 2-4 people









Ground floor

size: 11500\*2250\*2450mm

Building area: 134.5m<sup>2</sup>

Occupancy----- 8-16people

The four hulls are spliced into two layers

## **OPTIONAL** SIZE



## **OPTIONAL** SIZE

#### Second floor size:5800\*2500\*2450mm Building area: 13m<sup>2</sup> Occupancy: 2-4 people









Ground floor size: 5800\*2500\*2450mm Building area: 13m<sup>2</sup> Occupancy: 2-4 people



Size: 5800\*2250\*2450mm Constuction area: 13 m² The number of people: 1-2



## MA-TBO



Size: 2250\*2250\*2250mm Constuction area: 5 m The number of people: 1-2

MA-MB01

Size: 3500\*2250\*2450mm ◆ Constuction area: 7.9m³ The number of people: 2-4

MA-MB02



## **PROJECT CASE**

















## **PROJECT CASE**





### **MODE OF TRANSPORT**

#### **FOREIGN MODE OF TRANSPORT**

After the external packaging of the product is finished, it is transported in the container. Products from the factory to the site of the camp during the journey, will adopt strict safety protection measures to ensure safety and stability in transportation.



## **PRODUCT**

### APPLICATION SCENARIOS

















#### **PLANT AND PRODUCTION**





National color production base

National color production base



The total area of Guangdong factory is about 30,000 square meters, more than 200 production personnel, the monthlydelivery can reach 100 units. The core production team are all founders. Adhering to the production and management philosophy of providing customers with the best,highes