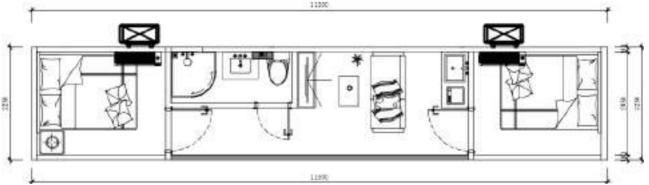

## MA-PB01

Size: 11500\*2250\*2450mm

Constuction area: 25.8 m² The number of people: 4-6

#### Second floor

size: 5800\*2250\*2450mm Building area: 13m² Occupancy: 2-4 people

Ground floor

size: 11500\*2250\*2450mm

Building area: 134.5m<sup>2</sup>

Occupancy----- 8-16people

The four hulls are spliced into two layers