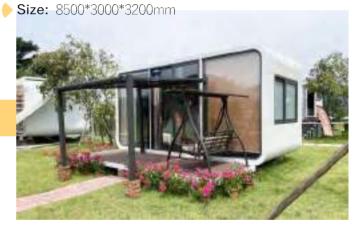

1bedroom+1balcony

2bedroom+1balcony

Size: 8500\*3200\*3200mm Constuction area: 27.2 m² The number of people: 3-4

Room type: 2bedroom/1bedroom+1balcony

 Available in three different sizes. Can be selected according to their own needs.