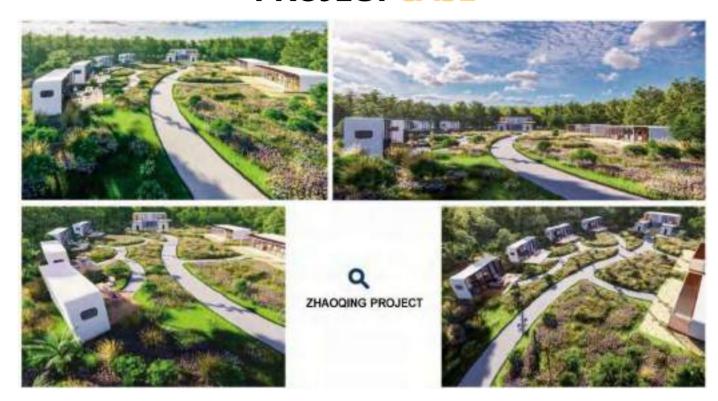

cond floor

size: 5800\*2250\*2450mm Building area: 13m² Occupancy: 2-4 people









Ground floor

size: 11500\*2250\*2450mm

Building area: 134.5m<sup>2</sup>

Occupancy----- 8-16people

The four hulls are spliced into two layers

## **OPTIONAL** SIZE



## **OPTIONAL** SIZE

#### Second floor size:5800\*2500\*2450mm Building area: 13m<sup>2</sup> Occupancy: 2-4 people









Ground floor size: 5800\*2500\*2450mm Building area: 13m<sup>2</sup> Occupancy: 2-4 people



Size: 5800\*2250\*2450mm Constuction area: 13 m² The number of people: 1-2



## MA-TBO



Size: 2250\*2250\*2250mm Constuction area: 5 m The number of people: 1-2

MA-MB01

Size: 3500\*2250\*2450mm ◆ Constuction area: 7.9m³ The number of people: 2-4

MA-MB02



## **PROJECT CASE**

















## **PROJECT CASE**





### **MODE OF TRANSPORT**

#### **FOREIGN MODE OF TRANSPORT**

After the external packaging of the product is finished, it is transported in the container. Products from the factory to the site of the camp during the journey, will adopt strict safety protection measures to ensure safety and stability in transportation.



## **PRODUCT**

### APPLICATION SCENARIOS

















#### **PLANT AND PRODUCTION**





National color production base

National color production base



The total area of Guangdong factory is about 30,000 square meters, more than 200 production personnel, the monthlydelivery can reach 100 units. The core production team are all founders. Adhering to the production and management philosophy of providing customers with the best,highest quality, most ideal and mos