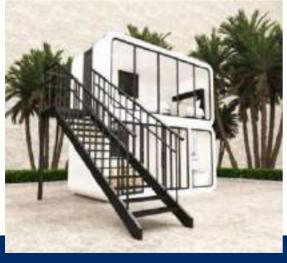

#### Ground floor

size: 5800\*2250\*2450mm Building area: 13m² Occupancy: 2-4 people

#### Second floor

size: 5800\*2250\*2450mm Building area: 13m² Occupancy: 2-4 people

Ground floor

size: 11500\*2250\*2450mm

Building area: 134.5m<sup>2</sup>

Occupancy----- 8-16people

The four hulls are spliced into two layers