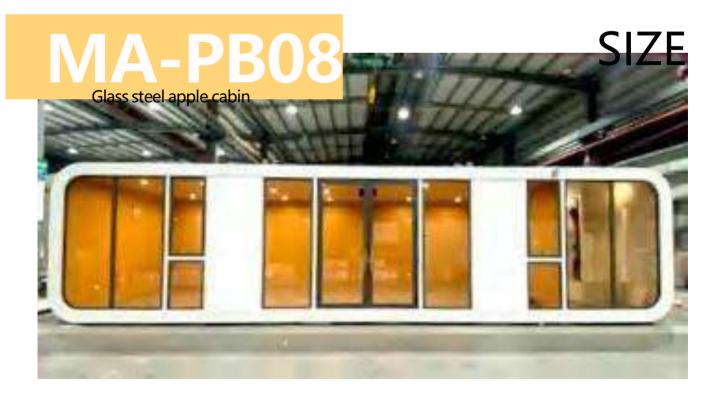

# MAPB 01

Glass steel applecabin

Size: 8500\*2250\*2450mm

Constuction area: 19 m² The number of people: 2-4

**Size:** 5800\*2250\*2450mm

Constuction area: 13 m² The number of people: 1-2