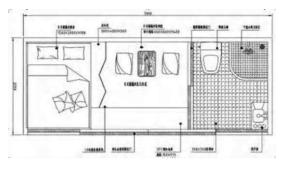

1bedroom+1balcony

2bedroom+1balcony

Size: 8500\*3200\*3200mm Constuction area: 27.2 m² The number of people: 3-4

Room type: 2bedroom/1bedroom+1balcony

 Available in three different sizes. Can be selected according to their own needs.