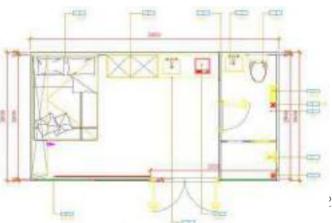

1bedroom+1balcony

2bedroom+1balcony

Size: 8500\*3200\*3200mm Constuction area: 27.2 m² The number of people: 3-4

Room type: 2bedroom/1bedroom+1balcony

 Available in three different sizes. Can be selected according to their own needs.