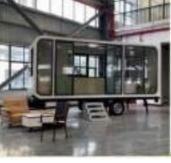

Ground floor size: 5800\*2500\*2450mm Building area: 13m<sup>2</sup> Occupancy: 2-4 people



Size: 5800\*2250\*2450mm Constuction area: 13 m² The number of people: 1-2



## MA-TBO



Size: 2250\*2250\*2250mm Constuction area: 5 m The number of people: 1-2

MA-MB01

Size: 3500\*2250\*2450mm ◆ Constuction area: 7.9m³ The number of people: 2-4

MA-MB02



## **PROJECT CASE**

















## **PROJECT CASE**





### **MODE OF TRANSPORT**

#### **FOREIGN MODE OF TRANSPORT**

After the external packaging of the product is finished, it is transported in the container. Products from the factory to the site of the camp during the journey, will adopt strict safety protection measures to ensure safety and stability in transportation.



## **PRODUCT**

### APPLICATION SCENARIOS

















#### **PLANT AND PRODUCTION**





National color production base

National color production base



The total area of Guangdong factory is about 30,000 square meters, more than 200 production personnel, the monthlydelivery can reach 100 units. The core production team are all founders. Adhering to the production and management philosophy of providing customers with the best,highest quality, most ideal and most up-to-date products, each production and delivery process of products is strictly controlled, so as to achieve the best product quality and landing effect.

# MODARC smart home

Addres : AS SOL OCH BYGG AB 559424 3353 Smörbolsgatan 1b 41718 Göteborg

Phone Number: (+46) 736862356

Email: assolochbygg@gmail.com