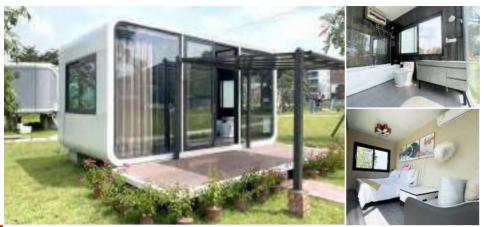

1bedroom+1balcony

2bedroom+1balcony

Size: 8500\*3200\*3200mm Constuction area: 27.2 m² The number of people: 3-4

Room type: 2bedroom/1bedroom+1balcony

 Available in three different sizes. Can be selected according to their own needs.