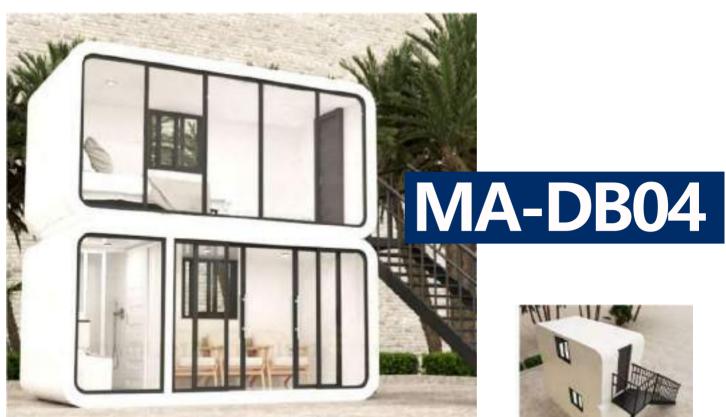

#### Second floor

size: 5800\*2250\*2450mm Building area: 13m² Occupancy: 2-4 people

Ground floor

size: 11500\*2250\*2450mm

Building area: 134.5m<sup>2</sup>

Occupancy----- 8-16people

The four hulls are spliced into two layers