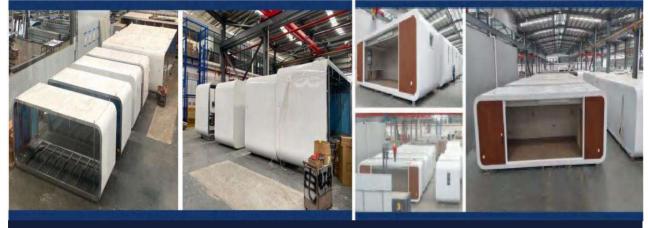

# MAPB 01

Glass steel applecabin

Size: 8500\*2250\*2450mm

Constuction area: 19 m² The number of people: 2-4

**Size:** 5800\*2250\*2450mm

Constuction area: 13 m² The number of people: 1-2

## MA-PB01

Size: 11500\*2250\*2450mm

Constuction area: 25.8 m² The number of people: 4-6

# MA PB 02

Glass steel applecabin

Constuction area: 19 m<sup>2</sup> The number of people: 2-4

Size: 5800\*3000\*3200mm