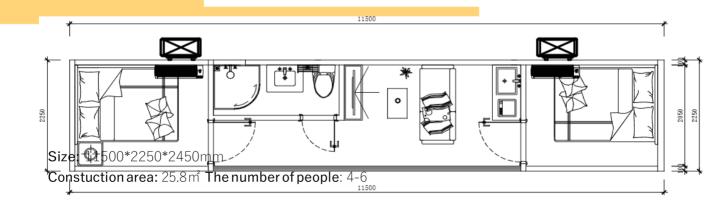

## MA-PB01

Size: 11500\*2250\*2450mm

Constuction area: 25.8 m² The number of people: 4-6