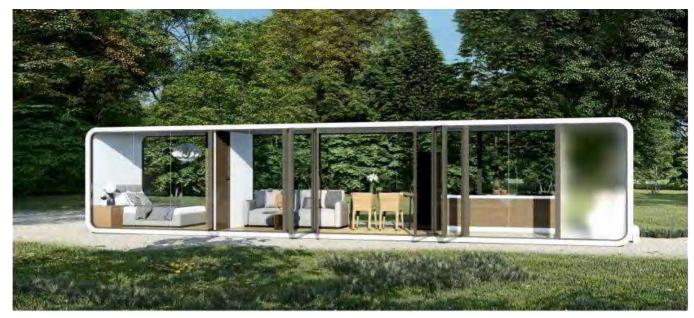

# MAPB 01

Glass steel applecabin

Size: 8500\*2250\*2450mm

Constuction area: 19 m² The number of people: 2-4

**Size:** 5800\*2250\*2450mm

Constuction area: 13 m² The number of people: 1-2