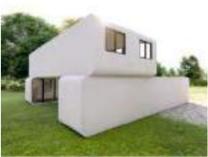

# MA

Glass steel apple cabin





## **OPTIONAL** SIZE

Size: 10000\*3500\*3200mm Constuction area: 35 m<sup>2</sup> The number of people: 4-8

## MA-PB05

Glass steel apple cabin

Size: 11500\*3000\*3000mm

Constuction area: 34.5 m

The number of people: 4-6





MA PB 06

Glass steel applecabin

Cabin Size: 5800\*4500\*2450mm Fence Size: 5800\*2250\*2450mm Building area: 26 m² The number of people: 4-6

## **OPTIONAL**



◆ Size: 12000\*4000\*3000mm Constuction area: 48㎡ The number of people: 6-8



## MA

0

Glass steel applecabin



## **OPTIONAL** SIZE





## **OPTIONAL** SIZE





## **OPTIONAL** SIZE

#### Ground floor

size: 5800\*2250\*2450mm Building area: 13m² Occupancy: 2-4 people

#### Second floor

size: 5800\*2250\*2450mm Building area: 13m² Occupancy: 2-4 people









Ground floor

size: 11500\*2250\*2450mm

Building area: 134.5m<sup>2</sup>

Occupancy----- 8-16people

The four hulls are spliced into two layers

## **OPTIONAL** SIZE



## **OPTIONAL** SIZE

#### Second floor size:5800\*2500\*2450mm Building area: 13m<sup>2</sup> Occupancy: 2-4 people









Ground floor size: 5800\*2500\*2450mm Building area: 13m<sup>2</sup> Occupancy: 2-4 people



Size: 5800\*2250\*2450mm Constuction area: 13 m² The number of people: 1-2



## MA-TBO



Size: 2250\*2250\*2250mm Constuction area: 5 m The number of people: 1-2

MA-MB01

Size: 3500\*2250\*2450mm ◆ Constuction area: 7.9m³ The number of people: 2-4

MA-MB02



## **PROJECT CASE**

















## **PROJECT CASE**





### **MODE OF TRANSPORT**

#### **FOREIGN MODE OF TRANSPORT**

After the external