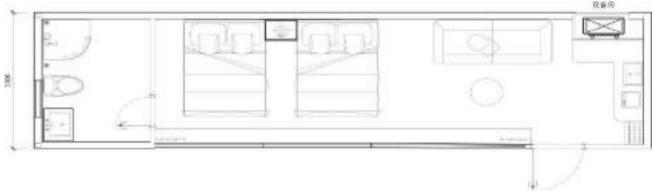

1bedroom+1balcony

2bedroom+1balcony

Size: 8500\*3200\*3200mm Constuction area: 27.2 m² The number of people: 3-4

Room type: 2bedroom/1bedroom+1balcony

 Available in three different sizes. Can be selected according to their own needs.