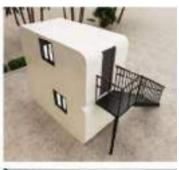

#### Ground floor

size: 5800\*2250\*2450mm Building area: 13m² Occupancy: 2-4 people

#### Second floor

size: 5800\*2250\*2450mm Building area: 13m² Occupancy: 2-4 people

Ground floor

size: 11500\*2250\*2450mm

Building area: 134.5m<sup>2</sup>

Occupancy----- 8-16people

The four hulls are spliced into two layers