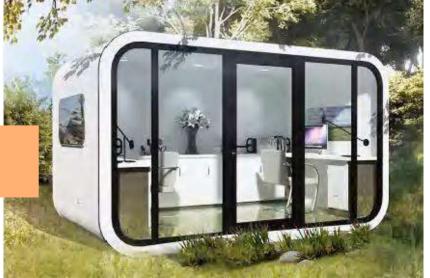

0\*2450mm Building area: 13m² Occupancy: 2-4 people

#### Second floor

size: 5800\*2250\*2450mm Building area: 13m² Occupancy: 2-4 people









Ground floor

size: 11500\*2250\*2450mm

Building area: 134.5m<sup>2</sup>

Occupancy----- 8-16people

The four hulls are spliced into two layers

## **OPTIONAL** SIZE



## **OPTIONAL** SIZE

#### Second floor size:5800\*2500\*2450mm Building area: 13m<sup>2</sup> Occupancy: 2-4 people









Ground floor size: 5800\*2500\*2450mm Building area: 13m<sup>2</sup> Occupancy: 2-4 people



Size: 5800\*2250\*2450mm Constuction area: 13 m² The number of people: 1-2



## MA-TBO



Size: 2250\*2250\*2250mm Constuction area: 5 m The number of people: 1-2

MA-MB01

Size: 3500\*2250\*2450mm ◆ Constuction area: 7.9m³ The number of people: 2-4

MA-MB02



## **PROJECT CASE**

















## **PROJECT CASE**





### **MODE OF TRANSPORT**

#### **FOREIGN MODE OF TRANSPORT**

After the external packaging of the product is finished, it is transported in the container. Products from the factory to the site of the camp during the journey, will adopt strict safety protection measures to ensure safety and stability in transportation.



## **PRODUCT**

### APPLICATION SCENARIOS

















#### **PLANT AND PRODUCTION**





National color production base

National color production base



The total area of Guangdong factory is about 30,000 square meters, more than 200 production personnel, the monthlydelivery can reach 100 units. The core production team are all founders. Adhering to the production and management philosophy of providing