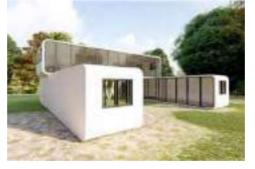

# MA

Glass steel apple cabin





## **OPTIONAL** SIZE

Size: 10000\*3500\*3200mm Constuction area: 35 m<sup>2</sup> The number of people: 4-8

## MA-PB05

Glass steel apple cabin

Size: 11500\*3000\*3000mm

Constuction area: 34.5 m

The number of people: 4-6





MA PB 06

Glass steel applecabin

Cabin Size: 5800\*4500\*2450mm Fence Size: 5800\*2250\*2450mm Building area: 26 m² The number of people: 4-6

## **OPTIONAL**



◆ Size: 12000\*4000\*3000mm Constuction area: 48㎡ The number of people: 6-8



## MA

0

Glass steel applecabin



## **OPTIONAL** SIZE





## **OPTIONAL** SIZE





## **OPTIONAL** SIZE

#### Ground floor

size: 5800\*2250\*2450mm Building area: 13m² Occupancy: 2-4 people

#### Second floor

size: 5800\*2250\*2450mm Building area: 13m² Occupancy: 2-4 people









Ground floor

size: 11500\*2250\*2450mm

Building area: 134.5m<sup>2</sup>

Occupancy----- 8-16people

The four hulls are spliced into two layers

## **OPTIONAL** SIZE



## **OPTIONAL** SIZE

#### Second floor size:5800\*2500\*2450mm Building area: 13m<sup>2</sup> Occupancy: 2-4 people









Ground floor size: 5800\*2500\*2450mm Building area: 13m<sup>2</sup> Occupancy: 2-4 people



Size: 5800\*2250\*2450mm Constuction area: 13 m² The number of people: 1-2



## MA-TBO



Size: 2250\*2250\*2250mm Constuction area: 5 m The number of people: 1-2

MA-MB01

Size: 3500\*2250\*2450mm ◆ Constuction area: 7.9m³ The number of people: 2-4

MA-MB02



## **PROJECT CASE**

















## **PROJECT CASE**





### **MODE OF TRANSPORT**

#### **FOREIGN MODE OF TRANSPORT**

After the externa