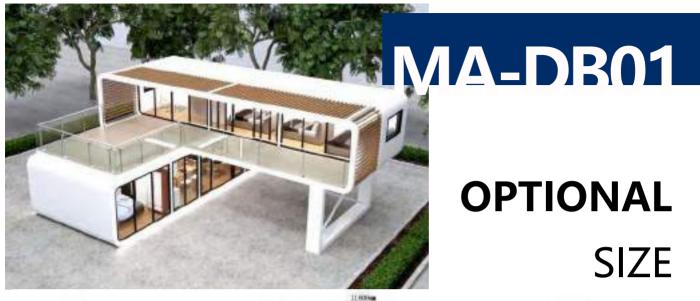

## MA-PB01

Size: 11500\*2250\*2450mm

Constuction area: 25.8 m² The number of people: 4-6

## **OPTIONAL**

SIZE

Size: 11500\*3000\*3200mm Constuction area: 26.5m<sup>2</sup> The number of people: 4-6