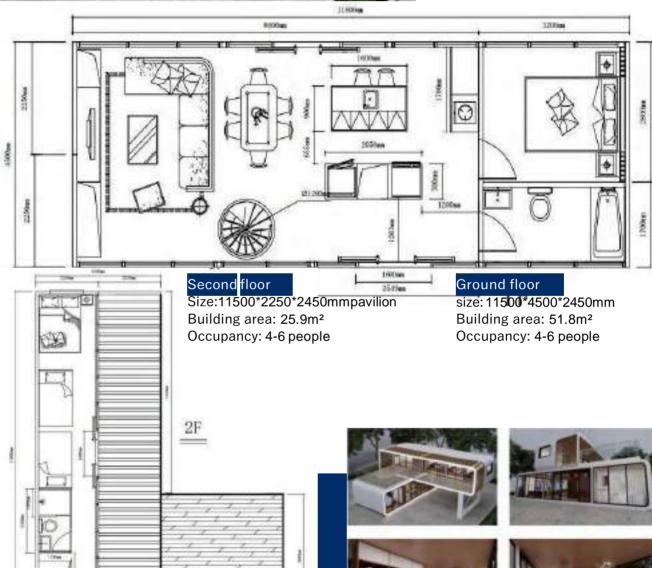

## MA-PB01

Size: 11500\*2250\*2450mm

Constuction area: 25.8 m² The number of people: 4-6

## **OPTIONAL**

SIZE

Size: 11500\*3000\*3200mm Constuction area: 26.5m<sup>2</sup> The number of people: 4-6