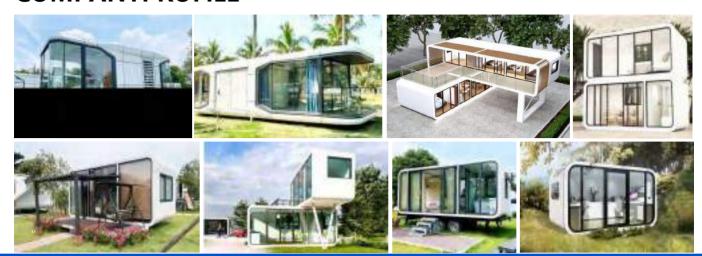

#### **COMPANYPROFILE**

Modarc Smart Home is a high-tech enterprise specialising in the research, development, production and sales of nettleships, special houses and container houses.

Over the past ten years, we have provided OEM services for many international brands in the field of residential construction. Today, Modarc Smart Home has the most complete light steel house product series and container product series, including light steel villa, light steel air bnb, light steel commercial building, light steel petrol station, space capsule, apple capsule, house-boat, container house, container office, container restaurant and so on. Our factory covers an area of 30,000 square metres. The products are exported to all over the world.

## **PROJECT CASE**