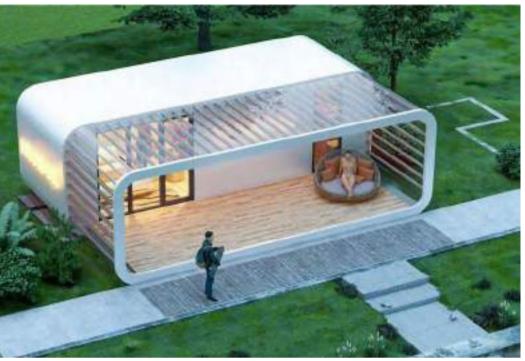

1bedroom+1balcony

2bedroom+1balcony

Size: 8500\*3200\*3200mm Constuction area: 27.2 m² The number of people: 3-4

Room type: 2bedroom/1bedroom+1balcony

 Available in three different sizes. Can be selected according to their own needs.