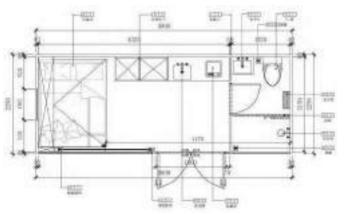

1bedroom+1balcony

2bedroom+1balcony

Size: 8500\*3200\*3200mm Constuction area: 27.2 m² The number of people: 3-4

Room type: 2bedroom/1bedroom+1balcony

 Available in three different sizes. Can be selected according to their own needs.

# MAPB 01

Glass steel applecabin

Size: 8500\*2250\*2450mm

Constuction area: 19 m² The number of people: 2-4

**Size:** 5800\*2250\*2450mm

Constuction area: 13 m² The number of people: 1-2