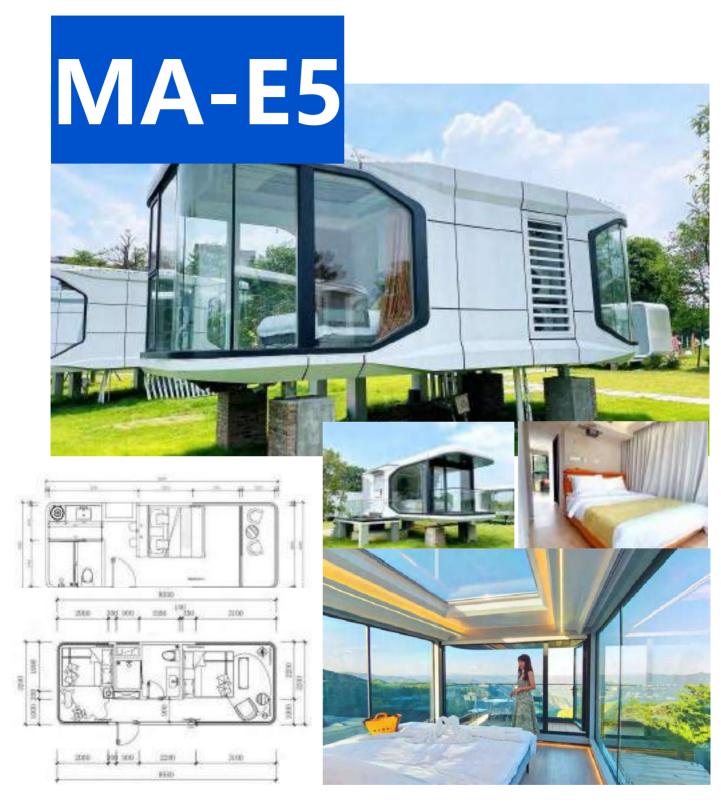

# MAPB 01

Glass steel applecabin

Size: 8500\*2250\*2450mm

Constuction area: 19 m² The number of people: 2-4

**Size:** 5800\*2250\*2450mm

Constuction area: 13 m² The number of people: 1-2

## MA-PB01

Size: 11500\*2250\*2450mm

Constuction area: 25.8 m² The number of people: 4-6