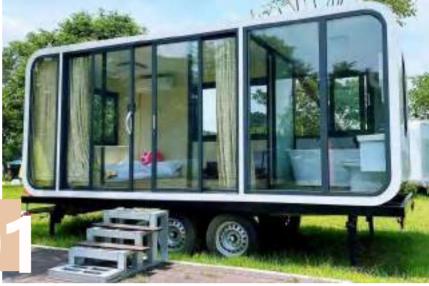

# MAPB 01

Glass steel applecabin

Size: 8500\*2250\*2450mm

Constuction area: 19 m² The number of people: 2-4

**Size:** 5800\*2250\*2450mm

Constuction area: 13 m² The number of people: 1-2